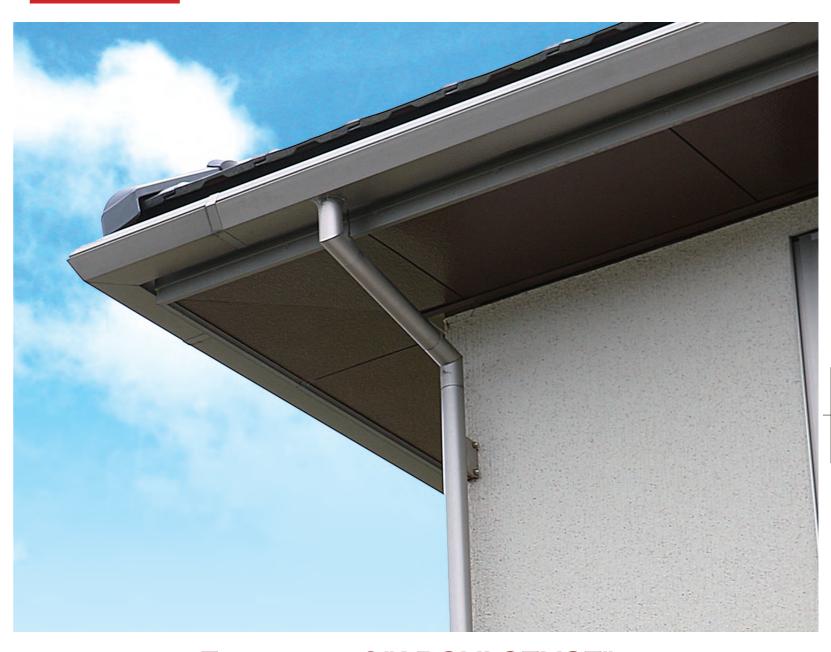

## Aluminum gutters, drainpipes

# Features of "ARCHI SENSE", the system for aluminum drainpipes and gutters.

■ High Workability.

■ Beautiful Design.

s No heavy protecting Easy to clean pipes. arts. pipes are necessary.

nines Stain-resists

# "ARCHI SENSE", the system for aluminum drainpipes and gutters.

Integrated Extrusion Molding.

Ordinal drainpipes, made of zinc, are a roll-pipe with joints, but Aluminum drainpipes, named "Alu-drainpipes", and aluminum gutters, named "Alu-gutters", are made of integrated extruded molded aluminum.

#### Resistant to Dents.

Ordinal zinc drainpipes have pipe thickness from 0.6 to 0.7mm, but "Alu-drainpipes" and "Alu-gutters" have pipe thickness of 1.5mm or more in order to gain enough strength.