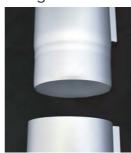

# "ARCHI SENSE", the system for aluminum drainpipes and gutters.

Integrated Extrusion Molding.

Ordinal drainpipes, made of zinc, are a roll-pipe with joints, but Aluminum drainpipes, named "Alu-drainpipes", and aluminum gutters, named "Alu-gutters", are made of integrated extruded molded aluminum.

#### Resistant to Dents.

Ordinal zinc drainpipes have pipe thickness from 0.6 to 0.7mm, but "Alu-drainpipes" and "Alu-gutters" have pipe thickness of 1.5mm or more in order to gain enough strength.