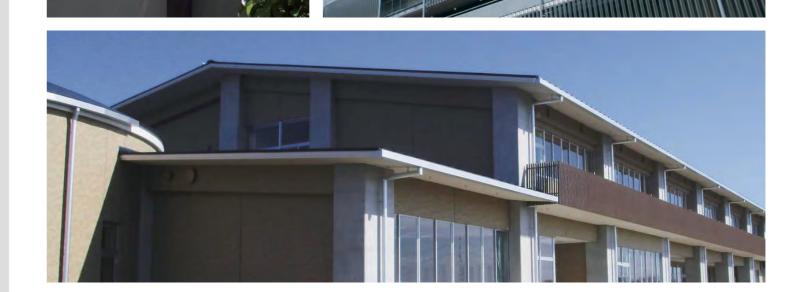

## Aluminum gutters, drainpipes

# "ARCHI SENSE", the system for aluminum drainpipes and gutters.

Integrated Extrusion Molding.

Ordinal drainpipes, made of zinc, are a roll-pipe with joints, but Aluminum drainpipes, named "Alu-drainpipes", and aluminum gutters, named "Alu-gutters", are made of integrated extruded molded aluminum.

#### Resistant to Dents.

Ordinal zinc drainpipes have pipe thickness from 0.6 to 0.7mm, but "Alu-drainpipes" and "Alu-gutters" have pipe thickness of 1.5mm or more in order to gain enough strength.