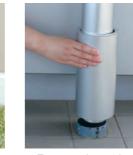

# Features of "ARCHI SENSE", the system for aluminum drainpipes and gutters.

■ High Workability.

■ Beautiful Design.

s No heavy protecting Easy to clean pipes. arts. pipes are necessary.

nines Stain-resists

#### Resistant to Dents.

Ordinal zinc drainpipes have pipe thickness from 0.6 to 0.7mm, but "Alu-drainpipes" and "Alu-gutters" have pipe thickness of 1.5mm or more in order to gain enough strength.