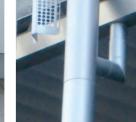

# "ARCHI SENSE", the system for aluminum drainpipes and gutters.

Integrated Extrusion Molding.

Ordinal drainpipes, made of zinc, are a roll-pipe with joints, but Aluminum drainpipes, named "Alu-drainpipes", and aluminum gutters, named "Alu-gutters", are made of integrated extruded molded aluminum.

#### Resistant to Dents.

Ordinal zinc drainpipes have pipe thickness from 0.6 to 0.7mm, but "Alu-drainpipes" and "Alu-gutters" have pipe thickness of 1.5mm or more in order to gain enough strength.