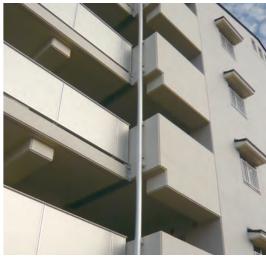

## Aluminum gutters, drainpipes

# "ARCHI SENSE", the system for aluminum drainpipes and gutters.

Integrated Extrusion Molding.

Ordinal drainpipes, made of zinc, are a roll-pipe with joints, but Aluminum drainpipes, named "Alu-drainpipes", and aluminum gutters, named "Alu-gutters", are made of integrated extruded molded aluminum.

#### Resistant to Dents.

Ordinal zinc drainpipes have pipe thickness from 0.6 to 0.7mm, but "Alu-drainpipes" and "Alu-gutters" have pipe thickness of 1.5mm or more in order to gain enough strength.