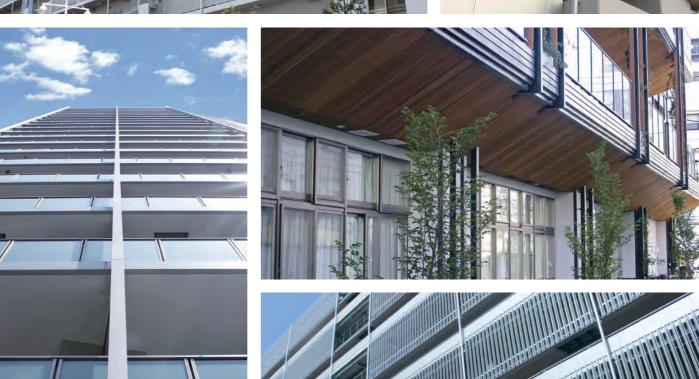

### Efficient and Beautiful Design

# Features of "ARCHI SENSE", the system for aluminum drainpipes and gutters.

■ High Workability.

■ Beautiful Design.

s No heavy protecting Easy to clean pipes. arts. pipes are necessary.

nines Stain-resists

Made it beautiful